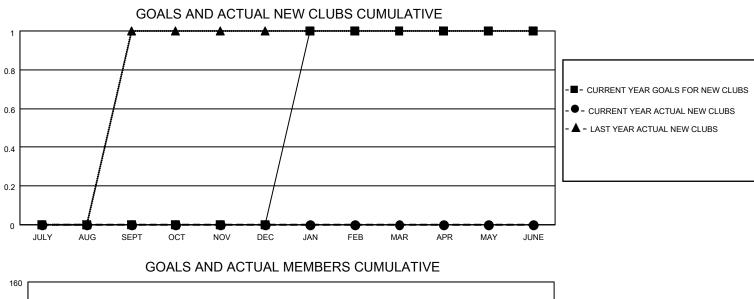

## LOCATION MINNESOTA

District 5M 7

Results as of: 4/30/2022

| Clubs                 |               |           |               | Members               |                        |                         |                                                    |
|-----------------------|---------------|-----------|---------------|-----------------------|------------------------|-------------------------|----------------------------------------------------|
| RESULTS FOR 2021-2022 |               |           |               | RESULTS FOR 2021-2022 |                        |                         |                                                    |
| QUARTER               | NEW CLUB GOAL | NEW CLUBS | DROPPED CLUBS | QUARTER               | BER GROWTH NET<br>GOAL | MEMBER GROWTH<br>ACTUAL | DROPPED<br>MEMBERS ACTUAL<br>(including transfers) |
| JULY/AUG/SEPT         | 0             | 0         | 0             | JULY/AUG/SEPT         | 30                     | 50                      | 33                                                 |
| OCT/NOV/DEC           | 0             | 0         | 0             | OCT/NOV/DEC           | 30                     | 25                      | 42                                                 |
| JAN/FEB/MAR           | 1             | 0         | 0             | JAN/FEB/MAR           | 37                     | 39                      | 55                                                 |
| APR/MAY/JUNE          | 0             | 0         | 0             | APR/MAY/JUNE          | 28                     | 25                      | 26                                                 |