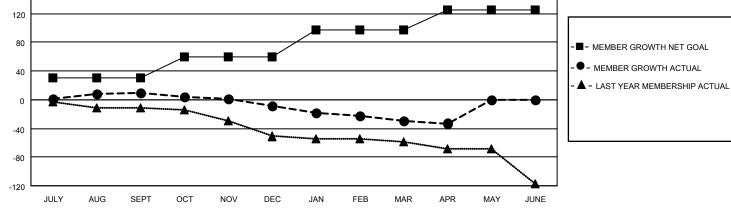

## LOCATION MINNESOTA

District 5M 7

Results as of: 4/30/2022

| Clubs                 |               |           |               | Members               |                        |                         |                                                    |
|-----------------------|---------------|-----------|---------------|-----------------------|------------------------|-------------------------|----------------------------------------------------|
| RESULTS FOR 2021-2022 |               |           |               | RESULTS FOR 2021-2022 |                        |                         |                                                    |
| QUARTER               | NEW CLUB GOAL | NEW CLUBS | DROPPED CLUBS | QUARTER               | BER GROWTH NET<br>GOAL | MEMBER GROWTH<br>ACTUAL | DROPPED<br>MEMBERS ACTUAL<br>(including transfers) |
| JULY/AUG/SEPT         | 0             | 0         | 0             | JULY/AUG/SEPT         | 30                     | 50                      | 33                                                 |
| OCT/NOV/DEC           | 0             | 0         | 0             | OCT/NOV/DEC           | 30                     | 25                      | 42                                                 |
| JAN/FEB/MAR           | 1             | 0         | 0             | JAN/FEB/MAR           | 37                     | 39                      | 55                                                 |
| APR/MAY/JUNE          | 0             | 0         | 0             | APR/MAY/JUNE          | 28                     | 25                      | 26                                                 |